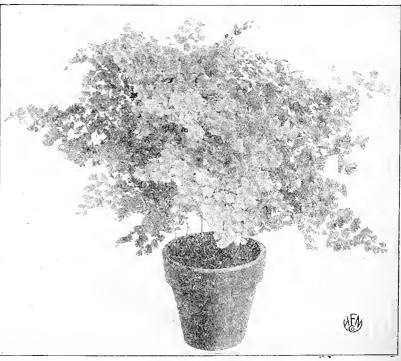

## ADIANTUM GLORIOSUM (Glorified Maiden Hair Fern)

This variety is frequently referred to as the Hardy Maiden Hair Fern; it combines the ruggedness of the Cuneatum type while possessing the grace and beauty of the Farleyense type, yet not being near so delicate; for shipping it carries well and makes a splendid table decoration.

3 inch pots, per dozen.....\$5.00 5 inch pots, each.....\$1.00